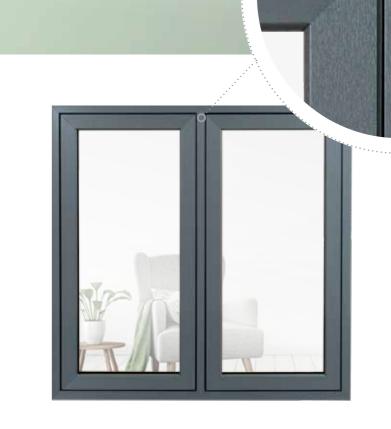

#### Elegantly authentic style

Reminiscent of early 19th Century timber windows, FlushSash windows are ideal for heritage homes, particularly in conservation areas where authentic looks are all-important.

Unlike chamfered and sculptured styles which are designed to add contour and detail to your windows, FlushSash windows sit flush within the frame and offer traditional, understated elegance.

However traditional this window may look, it offers deceptively modern performance. Your home will be a haven of warmth and quiet, thanks to the thermal and acoustic insulation of the FlushSash. It has a five-chamber internal construction for increased energy efficiency.

# It's all in the detail

Mechanically jointed FlushSash

Mirror traditional timber joints by choosing mechanically jointed FlushSash windows to replicate the aesthetics of a heritage window – perfect for conservation areas.