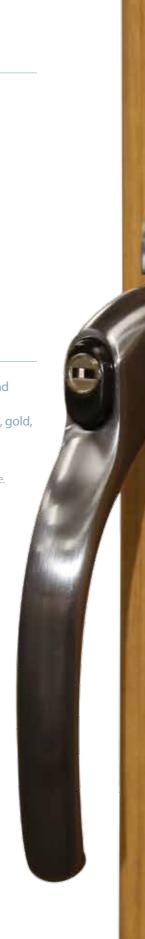

There's no need to choose between style and function.

Contemporary

or modern interiors, opt for a minimalist and simplistic handle design to suit your decor. Available in a range of colours including black, gold, silver, chrome or white.

A range of window handles are suitable for FlushSash windows. Ask a member of our team for the full range.