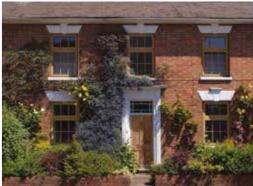

# Cool and Contemporary

...versatile as it is beautiful

With clean cut lines, simplistic design and a flush fitting, FlushSash windows are also ideal for contemporary homes with minimalistic styling and décor. A beautiful range of modern smooth colour options have been developed with new homes in mind to mirror the sharp aesthetics of aluminium with all the benefits of uPVC.

FlushSash is versatile as it is beautiful and a choice of configurations, colour choices and hardware options allows your FlushSash windows to be tailored perfectly to the masonry and architectural style of your home.

These low-maintenance windows will keep your home looking its best for years to come, with no more work than an occasional wipe with a damp cloth.

The sleek slim sightlines and concealed mullion option on the FlushSash French Window allows unhindered views of the great outdoors. With 20% less frame there's more room for glass allowing light to flood into your home.