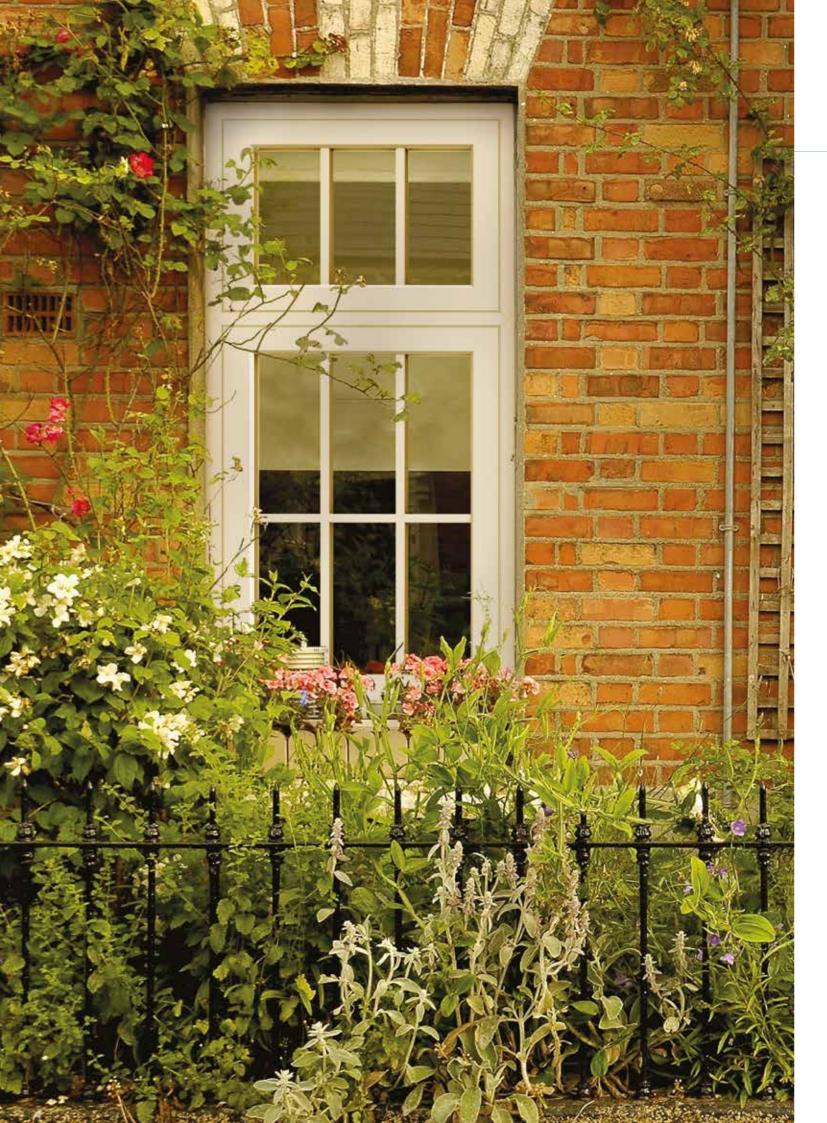

#### Elegantly authentic style

Reminiscent of early 19th Century timber windows, FlushSash windows are ideal for heritage homes, particularly in conservation areas where authentic looks are all-important.

Unlike chamfered and sculptured styles which are designed to add contour and detail to your windows, FlushSash windows sit flush within the frame and offer traditional, understated elegance.

However traditional this window may look, it offers deceptively modern performance. Your home will be a haven of warmth and quiet, thanks to the thermal and acoustic insulation of the FlushSash. It has a five-chamber internal construction for increased energy efficiency.