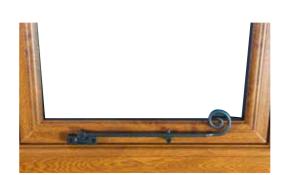

### Hardware

Heritage

You can personalise your beautifully-designed FlushSash windows with a choice of heritage details. Choose decorative 'monkey tail' handles and ornamental peg stays to give the feel of a genuine traditional timber window.

These optional finishing features will give your home's interior as much historic style and authenticity as its exterior.

Speak to a member of our friendly team to discuss the many options available for your home. We can help add character and class to your property, while improving its energy efficiency.