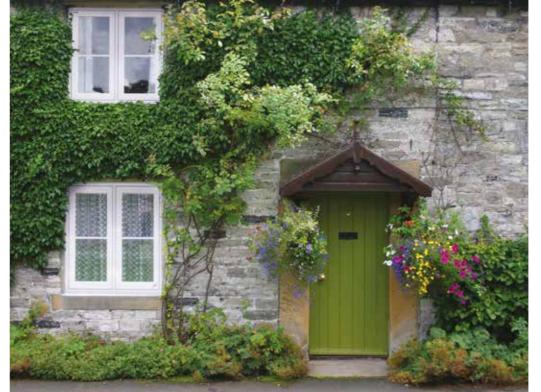

#### Elegantly authentic style

Reminiscent of early 19th Century timber windows, FlushSash windows are ideal for heritage homes, particularly in conservation areas where authentic looks are all-important.

Unlike chamfered and sculptured styles which are designed to add contour and detail to your windows, FlushSash windows sit flush within the frame and offer traditional, understated elegance.

However traditional this window may look, it offers deceptively modern performance. Your home will be a haven of warmth and quiet, thanks to the thermal and acoustic insulation of the FlushSash. It has a five-chamber internal construction for increased energy efficiency.

If you live in a conservation area and need or want to replicate traditional timber windows, discuss your project with our team for advice on conservation areas and FlushSash windows to suit your planning requirements.