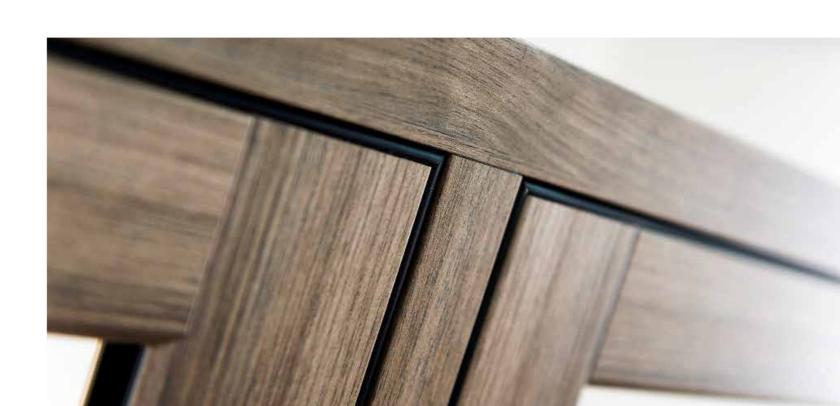

### Let your home be as *individual* as you are

A range of smooth colour and textured woodgrain options have been carefully selected to perfectly suit a range of properties whether your home be a contemporary new build, Georgian townhouse or quaint cottage in the countryside.

Each woodgrain has been designed to look just like traditional stained or painted timber and will require little or no maintenance other than an occasional wipe with a damp cloth. A range of smooth colour options provide a contemporary feel ideal for the modern home.

You can also choose different finishes for the inside and outside of your property.

For example, you might choose a warm timber effect for the outside, such as Irish Oak, and opt for clean, bright White for the interior. You might even decide to specify a particular colour to match your kitchen - just speak to your installer about all the possible options.