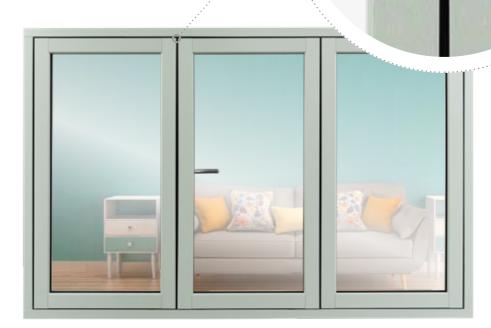

# Cool and Contemporary

...versatile as it is beautiful

With clean cut lines, simplistic design and a flush fitting, FlushSash windows are also ideal for contemporary homes with minimalistic styling and décor. A beautiful range of modern smooth colour options have been developed with new homes in mind to mirror the sharp aesthetics of aluminium with all the benefits of uPVC.

FlushSash is versatile as it is beautiful and a choice of configurations, colour choices and hardware options allows your FlushSash windows to be tailored perfectly to the masonry and architectural style of your home.

These low-maintenance windows will keep your home looking its best for years to come, with no more work than an occasional wipe with a damp cloth.

The sleek slim sightlines and concealed mullion option on the FlushSash French Window allows unhindered views of the great outdoors. With 20% less frame there's more room for glass allowing light to flood into your home.