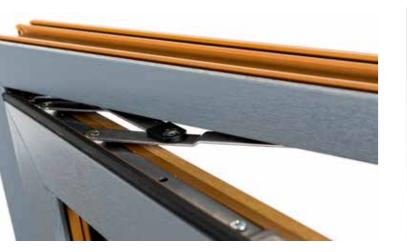

# It's all in the detail

Mechanically jointed FlushSash

Mirror traditional timber joints by choosing mechanically jointed FlushSash windows to replicate the aesthetics of a heritage window – perfect for conservation areas.

#### Fully welded FlushSash

or a modern look, choose fully welded FlushSash windows for joints diagonal in appearance. Mitre joints are a distinctive characteristic of uPVC allowing clean-cut lines and excellent performance.