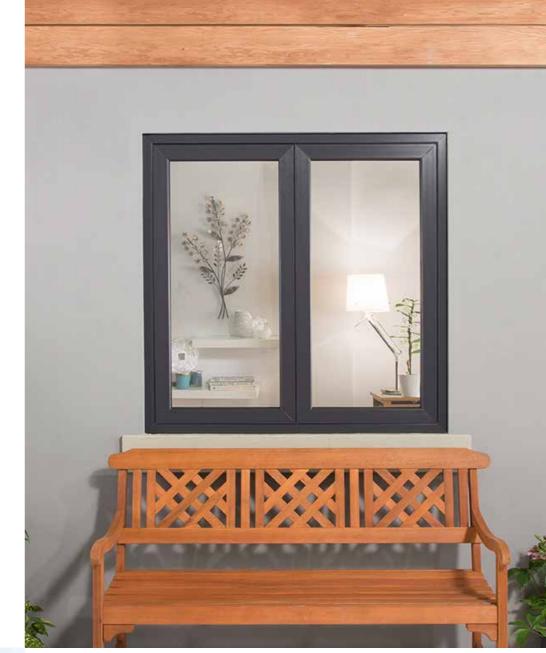

### Let your home be as *individual* as you are

A range of smooth colour and textured woodgrain options have been carefully selected to perfectly suit a range of properties whether your home be a contemporary new build, Georgian townhouse or quaint cottage in the countryside.

Each woodgrain has been designed to look just like traditional stained or painted timber and will require little or no maintenance other than an occasional wipe with a damp cloth. A range of smooth colour options provide a contemporary feel ideal for the modern home.

You can also choose different finishes for the inside and outside of your property.

For example, you might choose a warm timber effect for the outside, such as Irish Oak, and opt for clean, bright White for the interior. You might even decide to specify a particular colour to match your kitchen - just speak to your installer about all the possible options.