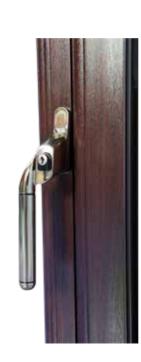

### Hardware

Heritage

You can personalise your beautifully-designed FlushSash windows with a choice of heritage details. Choose decorative 'monkey tail' handles and ornamental peg stays to give the feel of a genuine traditional timber window.

These optional finishing features will give your home's interior as much historic style and authenticity as its exterior.

Speak to a member of our friendly team to discuss the many options available for your home. We can help add character and class to your property, while improving its energy efficiency.