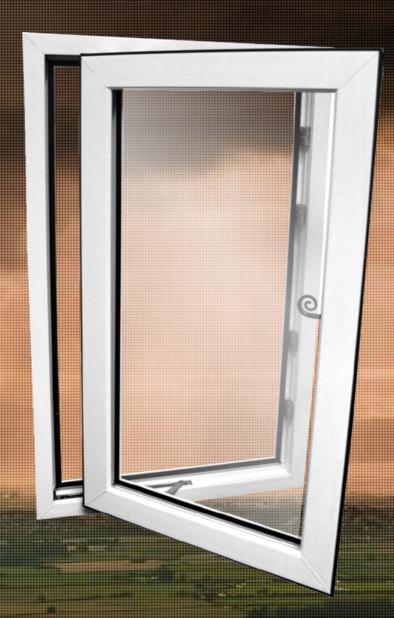

#### Elegantly authentic style

Reminiscent of early 19th Century timber windows, FlushSash windows are ideal for heritage homes, particularly in conservation areas where authentic looks are all-important.

Unlike chamfered and sculptured styles which are designed to add contour and detail to your windows, FlushSash windows sit flush within the frame and offer traditional, understated elegance.

However traditional this window may look, it offers deceptively modern performance. Your home will be a haven of warmth and quiet, thanks to the thermal and acoustic insulation of the FlushSash. It has a five-chamber internal construction for increased energy efficiency.

If you live in a conservation area and need or want to replicate traditional timber windows, discuss your project with our team for advice on conservation areas and FlushSash windows to suit your planning requirements.