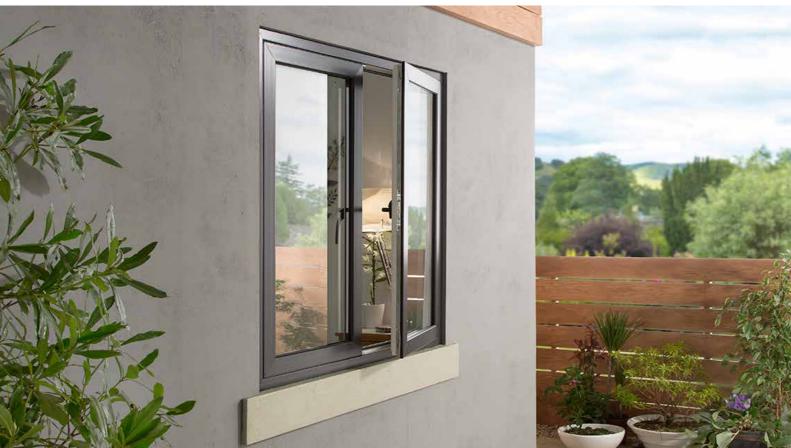

# Cool and Contemporary

...versatile as it is beautiful

With clean cut lines, simplistic design and a flush fitting, FlushSash windows are also ideal for contemporary homes with minimalistic styling and décor. A beautiful range of modern smooth colour options have been developed with new homes in mind to mirror the sharp aesthetics of aluminium with all the benefits of uPVC.

FlushSash is versatile as it is beautiful and a choice of configurations, colour choices and hardware options allows your FlushSash windows to be tailored perfectly to the masonry and architectural style of your home.

These low-maintenance windows will keep your home looking its best for years to come, with no more work than an occasional wipe with a damp cloth.

The sleek slim sightlines and concealed mullion option on the FlushSash French Window allows unhindered views of the great outdoors. With 20% less frame there's more room for glass allowing light to flood into your home.