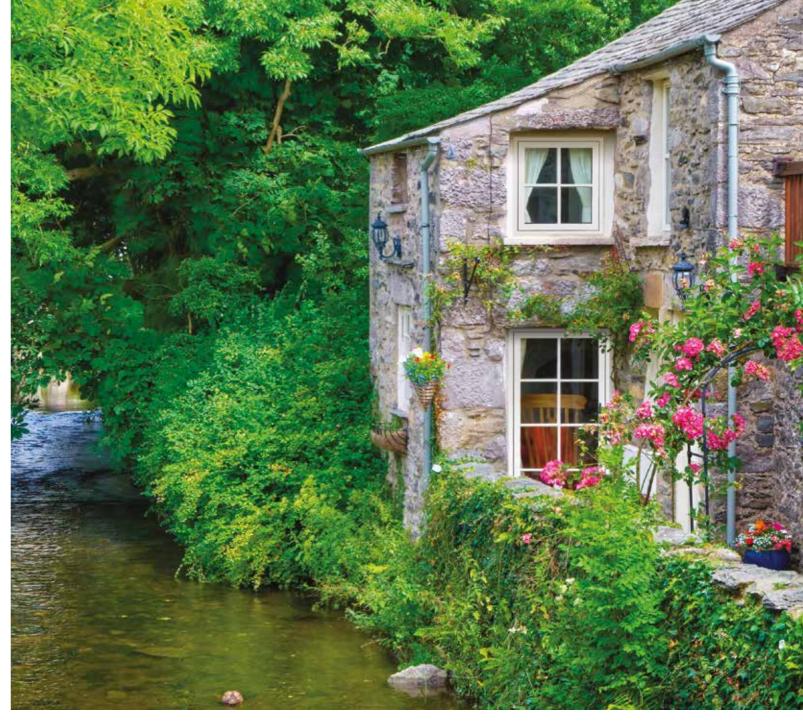

### History & Heritage

...without the hassle

The FlushSash system is crafted from modern, weatherproof uPVC, which - unlike traditional timber windows - will never need sanding or repainting and will never rot, split or swell.

Heritage houses can often be associated with damp and draughty living conditions due to ill-fitting windows, or ineffective single glazing. Choosing FlushSash for your home can solve these problems and more.

#### Elegantly authentic style

Reminiscent of early 19th Century timber windows, FlushSash windows are ideal for heritage homes, particularly in conservation areas where authentic looks are all-important.